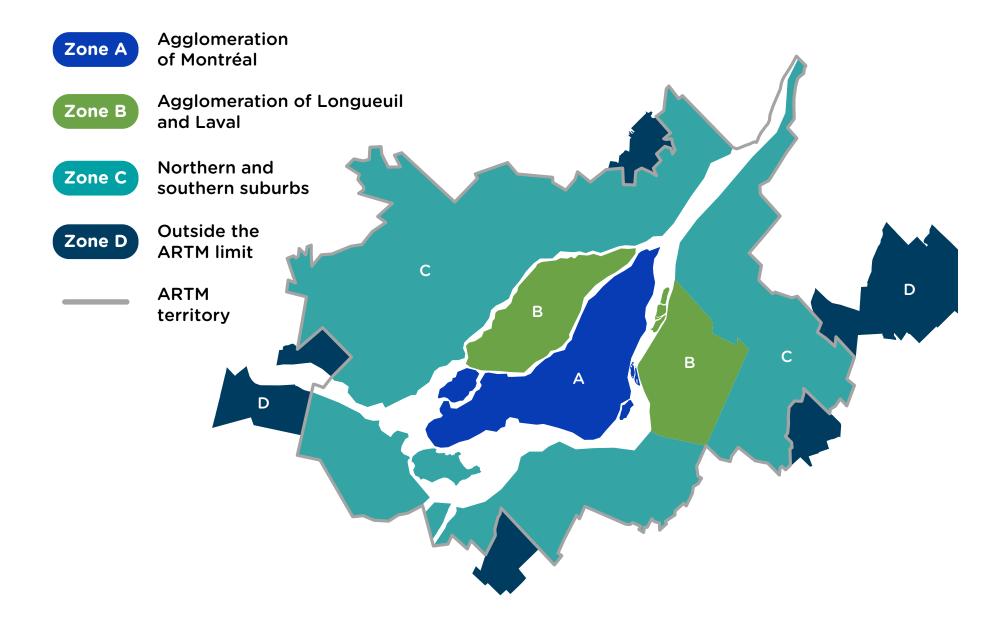

### 1. Identify your departure and arrival zones

There are 4 fare zones.

You can confirm your municipality's fare zone by consulting the <u>table appended</u> to this fare schedule.

The All Modes, Bus and Out-of-Territory Bus tickets allow you to travel throughout the metropolitan area:

All Modes tickets allow you to use all transit modes in or between the zones identified.

**Example:** One **All Modes AB** ticket allows you to travel on all modes of transit running between Montréal (zone A) and Laval (zone B).

The  $\boldsymbol{Bus}$  ticket allows you to use bus services in or between zones A, B and C.

The Out-of-Territory Bus ticket allows you to use bus services in or between zones C and D, an exo bus lines circulating in zone B.